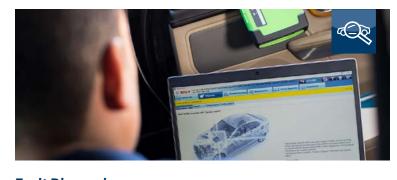

### **Inspection and Maintenance**

Fault diagnosis - Visual inspection (mechanical check) Identification of mechanical faults and future repairs.