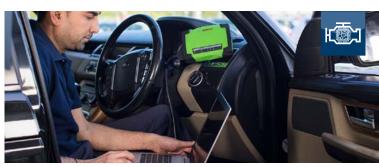

# **Fault Diagnosis**

Specific technologically assisted diagnostics - Identification of malfunctions - Identification of altered parts and components -Identification of interventions to be planned in order of priority...

### Maintenance of electronic systems

Comprehensive diagnosis of all electronic systems of the vehicle Advanced control procedures and technologies - Inspection of faulty code in the vehicle's engine control unit - Interpretation of dashboard lights - Clearing of sporadic fault codes - Reporting of faults recorded