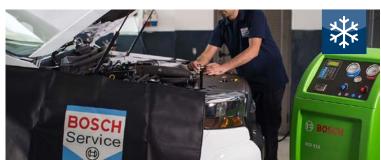

## Air conditioning service

Continuous diagnosis and continuous optimisation of the airconditioning system - Complete 'one-stop-shop' service: pressure test - Leak detection - Recharge in gas and oil