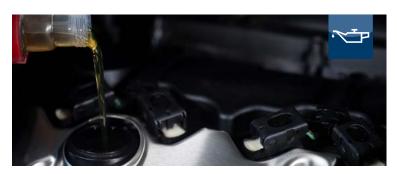

### **Inspection and Maintenance**

Fault diagnosis - Visual inspection (mechanical check) Identification of mechanical faults and future repairs.