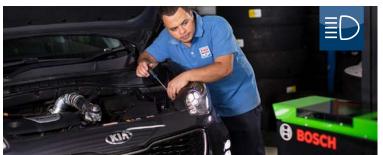

### Servicing

Service book check - Oil change - Replacement of filters leveling of all fluids (cooling, windscreen cleaner, brakes) - 24 check points (lights, tyres, brake pads, steering system, shock absorbers, wiper blades...), Identification of wear points and replacement of defective or worn parts (spark plugs, timing belt, brake pads and discs ...)