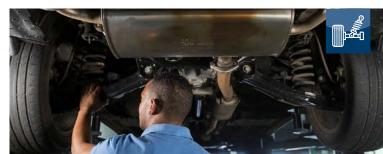

# Steering and Suspension

Comprehensive, technologically assisted, diagnostic of the entire suspension and steering system - Identification & planning of future interventions in order of priority...