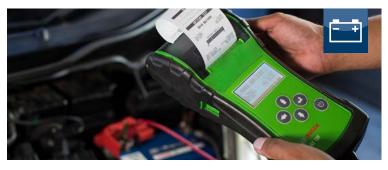

# Battery, starter and charging system

Checkup of the battery's condition - Check of alternator charging - Check of the alternator belt - Check the starting system. Print out report for electrical system.